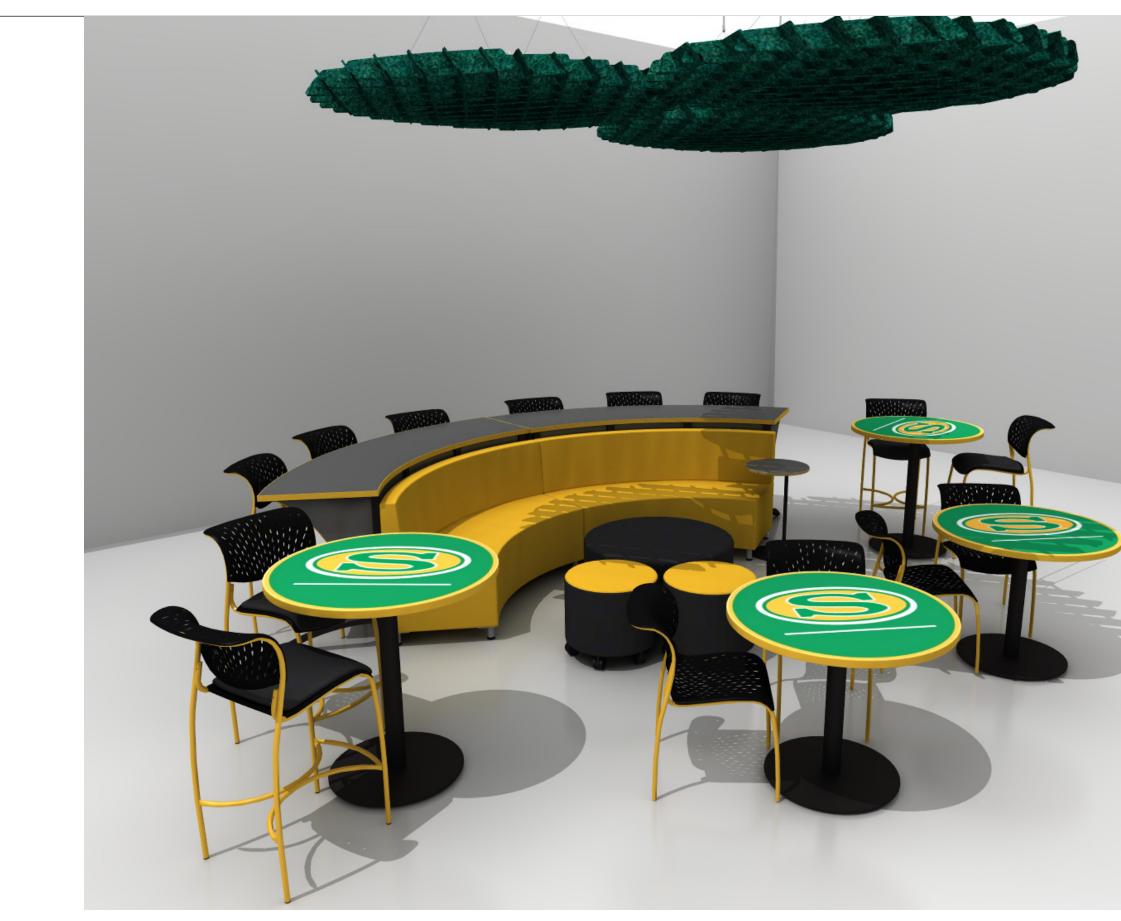

VIEW OF SPECTATOR SPACE

DRAWINGS ARE THE SOLE PROPERTY OF mediatechnologies® AND ARE INTENDED TO CONVEY IDEAS FOR SELECTION AND PLACEMENT OF FURNITURE. THE IDEAS AND CONCEPTS PRESENTED HAVE BEEN UNIQUELY DESIGNED BA DRAWINGS AND OTHER PRESENTATION MATERIALS PROVIDED BY mediatechnologies® CANNOT BE USED FOR SOLICITATION OF COMPETITIVE PRICING OR PRODUCT SUBSTITUTION WITHOUT PRIOR PERMISSION.