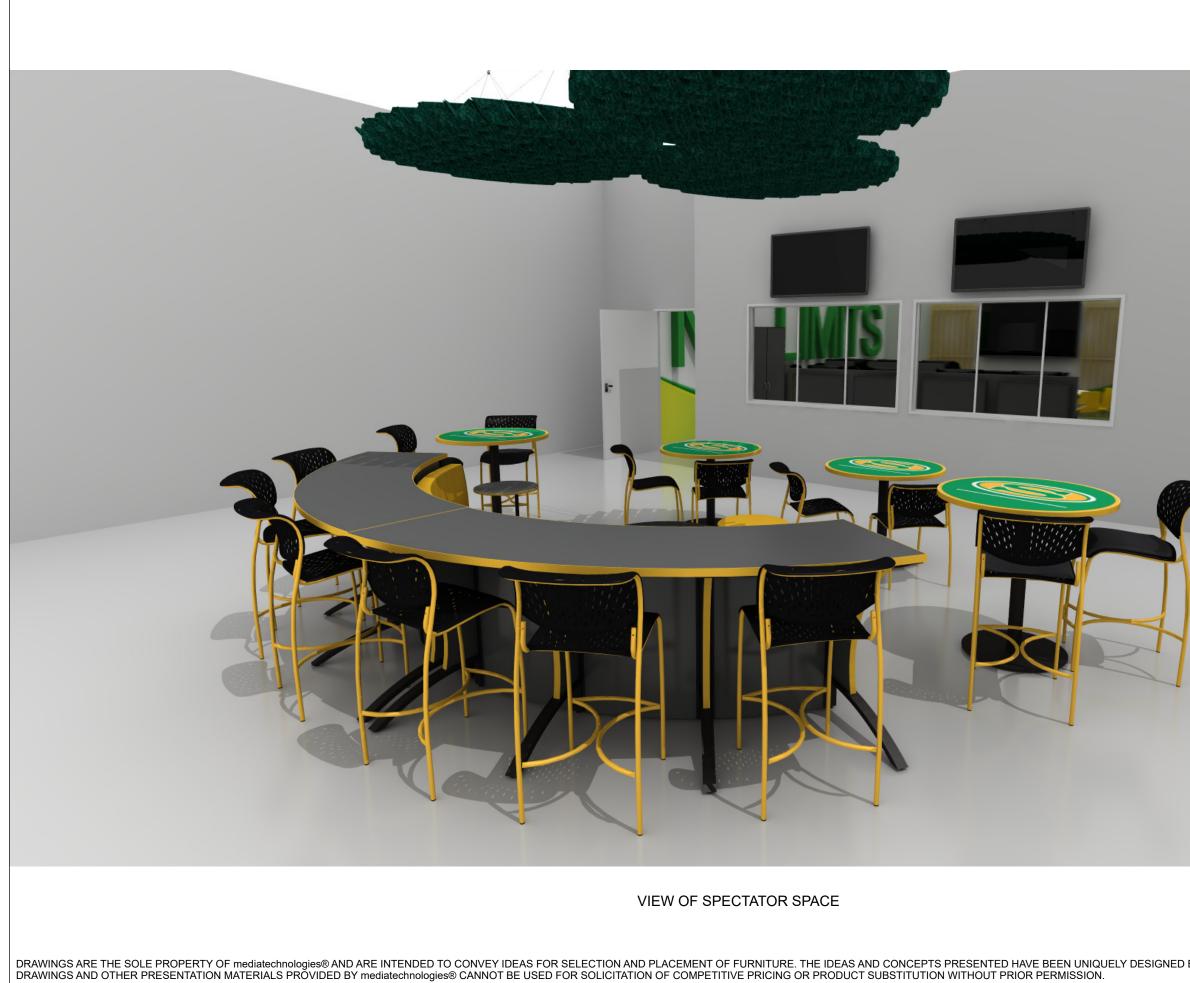

VIEW OF SPECTATOR SPACE

DRAWINGS ARE THE SOLE PROPERTY OF mediatechnologies® AND ARE INTENDED TO CONVEY IDEAS FOR SELECTION AND PLACEMENT OF FURNITURE. THE IDEAS AND CONCEPTS PRESENTED HAVE BEEN UNIQUELY DESIGNED BA DRAWINGS AND OTHER PRESENTATION MATERIALS PROVIDED BY mediatechnologies® CANNOT BE USED FOR SOLICITATION OF COMPETITIVE PRICING OR PRODUCT SUBSTITUTION WITHOUT PRIOR PERMISSION.