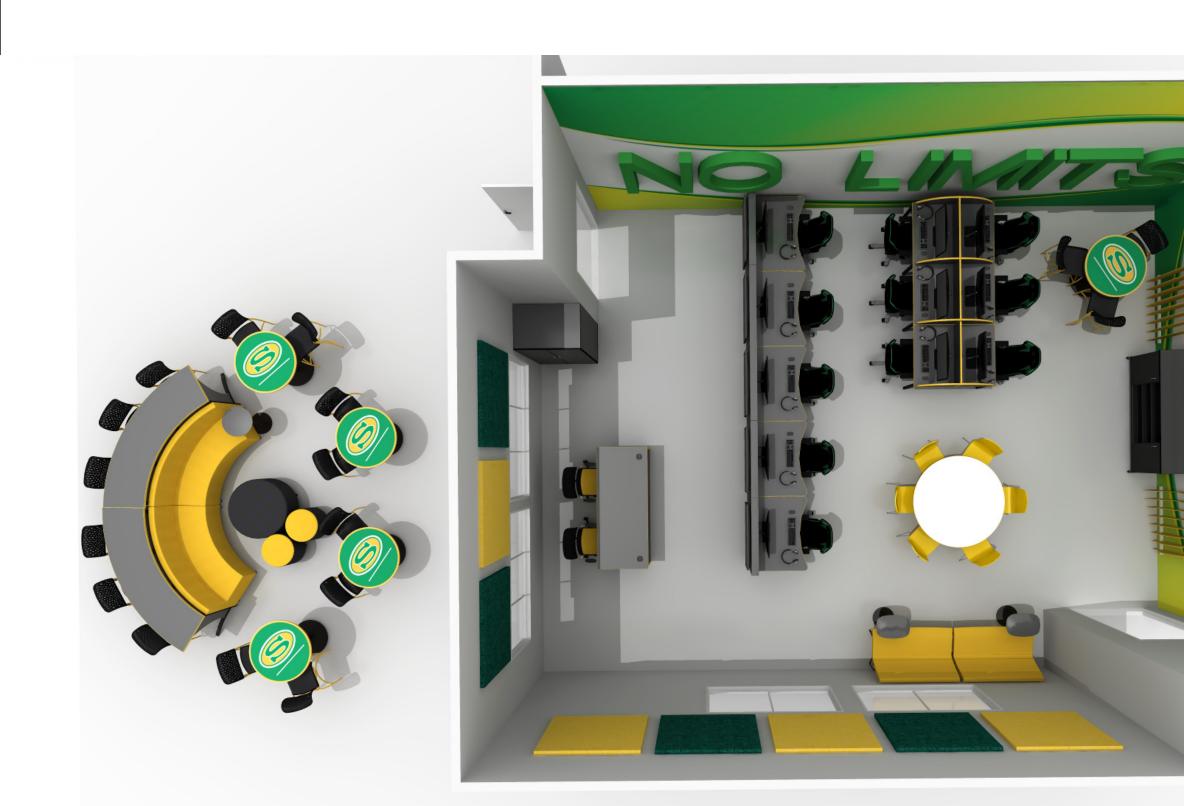

VIEW OF SPECTATOR SPACE

DRAWINGS ARE THE SOLE PROPERTY OF mediatechnologies® AND ARE INTENDED TO CONVEY IDEAS FOR SELECTION AND PLACEMENT OF FURNITURE. THE IDEAS AND CONCEPTS PRESENTED HAVE BEEN UNIQUELY DESIGNED BA DRAWINGS AND OTHER PRESENTATION MATERIALS PROVIDED BY mediatechnologies® CANNOT BE USED FOR SOLICITATION OF COMPETITIVE PRICING OR PRODUCT SUBSTITUTION WITHOUT PRIOR PERMISSION.